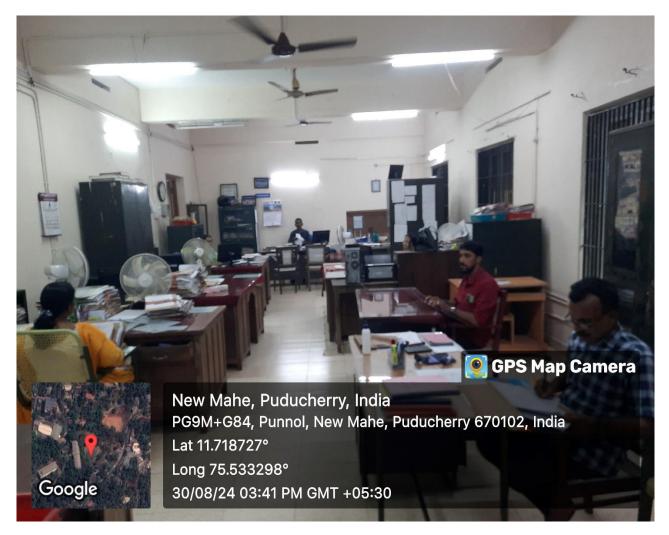

### ADMINISTRATIVE OFFICE OF MAHATMA GANDHI GOVERNMENT ARTS COLLEGE, MAHE

MAHATMA GANDHI GOVERNMENT ARTS COLLEGE, MAHE

(Affiliated to Pondicherry University & Accredited (Second Cycle) with B grade byNAAC)