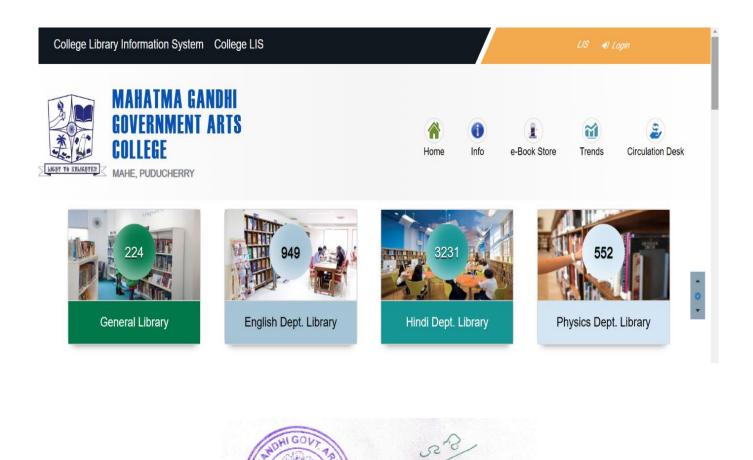

# LIBRARY INFORMATION SYSTEM USED BY THE DEPARTMENTS OF THE COLLEGE

PRINCIPAL NAHATMA GANDHI GUVT. ARTS COLLEGE MAHE

MAHATMA GANDHI GOVERNMENT ARTS COLLEGE, MAHE

(Affiliated to Pondicherry University & Accredited (Second Cycle) with **B** grade byNAAC)