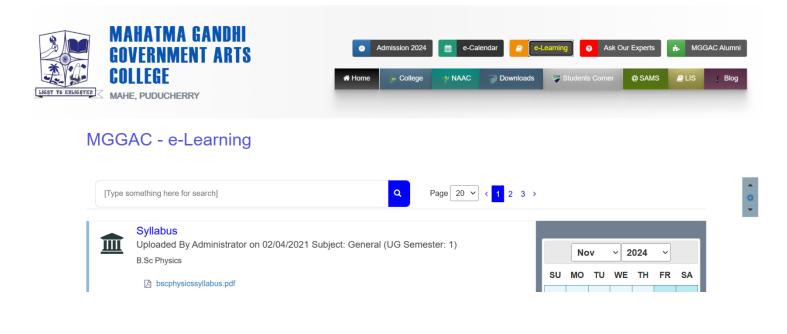

invigilation and generation of duty order, invigilation schedule and date wise time table.



ANNA CANONI GOVT ARTS COLLEGE





MAHATMA GANDHI GOVERNMENT ARTS COLLEGE, MAHE

(Affiliated to Pondicherry University & Accredited (Second Cycle) with **B** grade byNAAC)



CHALAKKARA, P. O. NEW MAHE - 673 311

www.mggacmahe.ac.in

mggac.mahe@nic.in Phone: 0490-2332319

# LIBRARY INFORMATION SYSTEM USED BY THE DEPARTMENTS OF THE COLLEGE



PRINCIPAL NAHATMA GANDHI GUVT. ARTS COLLEGE MAHE



MAHATMA GANDHI GOVERNMENT ARTS COLLEGE, MAHE

(Affiliated to Pondicherry University & Accredited (Second Cycle) with **B** grade byNAAC)



# CHALAKKARA, P. O. NEW MAHE - 673 311

### www.mggacmahe.ac.in

mggac.mahe@nic.in Phone: 0490-2332319

## **E – LEARNING LINK FOR THE STUDENTS IN THE COLLEGE WEBSITE**