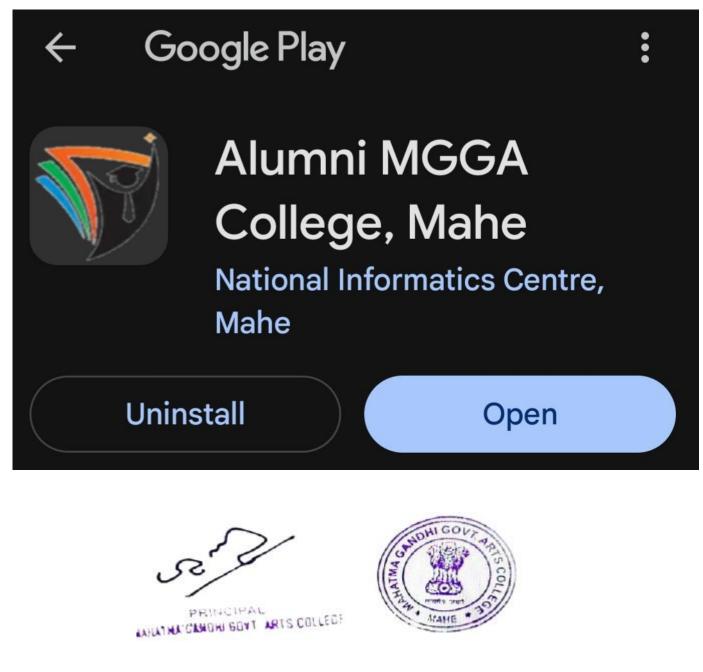

### MAHATMA GANDHI GOVERNMENT ARTS COLLEGE **ALUMNI ANDRIOD APPLICATION** PUBLISHED IN THE GOOGLE PLAY STORE (DEVELOPED BY NATIONAL INFORMATICS CENTRE, MAHE)

MAHATMA GANDHI GOVERNMENT ARTS COLLEGE, MAHE