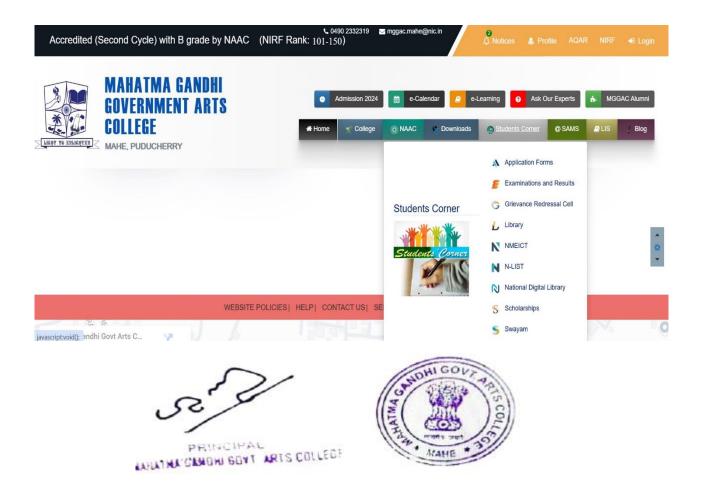

### STUDENT'S CORNER IN THE COLLEGE WEBSITE

MAHATMA GANDHI GOVERNMENT ARTS COLLEGE, MAHE

(Affiliated to Pondicherry University & Accredited (Second Cycle) with **B** grade byNAAC)

CHALAKKARA, P. O. NEW MAHE - 673 311