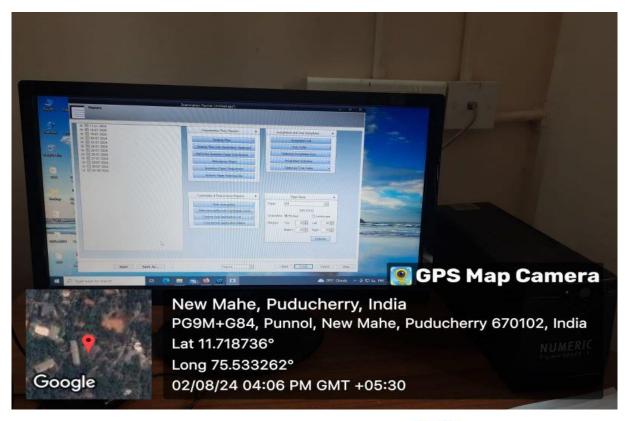

# **EXAMINATION PLANNER**

# A standalone C++ application designed to provide solutions to multiple tasks relating to

examination management and monitoring.

PRINCIPAL ANATHA CANONI GOVT ARTS COLLEGE

MAHATMA GANDHI GOVERNMENT ARTS COLLEGE, MAHE

### **EXAMINATION PLANNER**

Main Features:

- (a) It creates examination plan reports which includes seating plan with absentee statement, hall wise question paper distribution, attendance sheet, question paper requirement and answer paper packing slip.
- (b) Date wise galley sheet with candidate's name, course wise application list and course wise application status.
- (c) Date wise invigilation and generation of duty order, invigilation schedule and date wise time table.