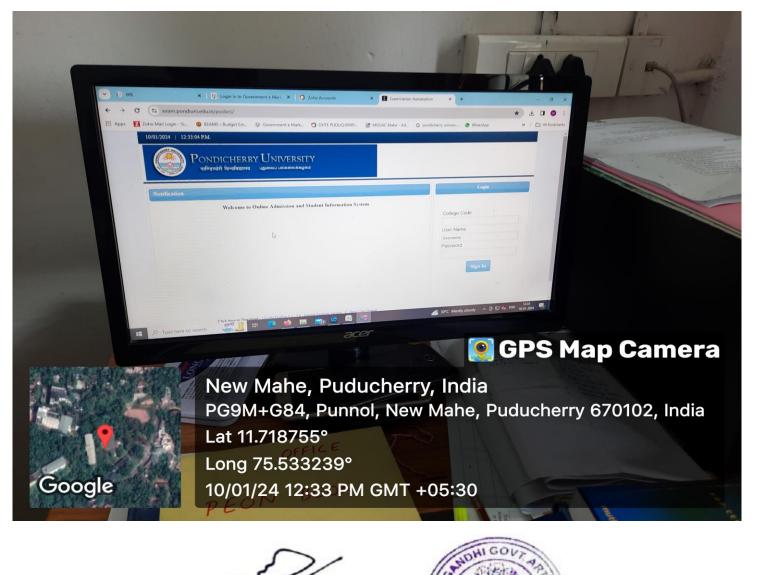

### **ONLINE ADMISSION AND STUDENT INFORMATION SYSTEM (OASIS)**

THE COLLEGE USES OASIS FOR ALL TYPES OF REGISTRATION AND EXAMINATION RELATED WORK OF THE STUDENTS. IT IS DEVELOPED AND MAINTAINED BY PONDICHERRY UNI-VERSIY. COLLEGE CODE OF MAHATMA GANDHI GOVERNMENT ARTS COLLEGE IS 1004.