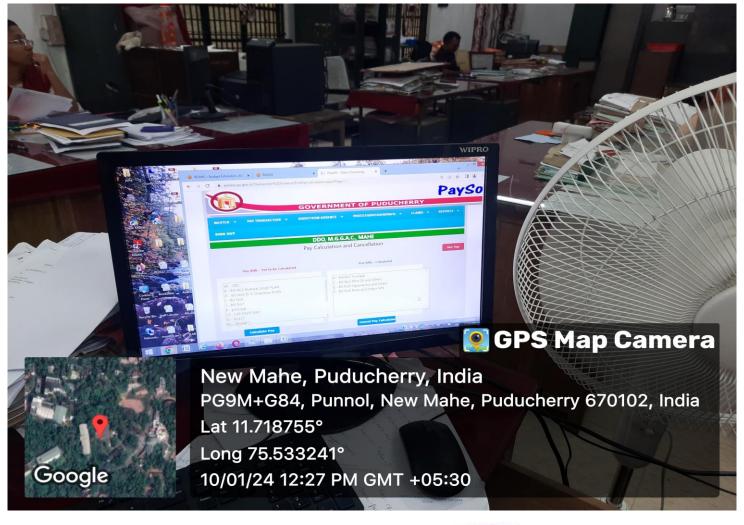

# PAY SOFT

### PAY SOFT IS THE SOFTWARE USED FOR ALL TYPES OF PAY RELATED CALCULATIONS ON BE-HALF OF THE DRAWING AND DISBURSING OFFICER OF THE COLLEGE.

ANALANA CANONI GOVT ARTS COLLEGE

MAHATMA GANDHI GOVERNMENT ARTS COLLEGE, MAHE